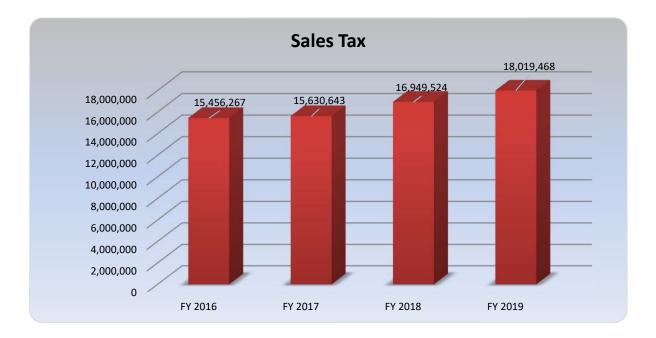

| 857,508                        |
| Мау       | 1,265,550           | 1,529,976           | 20.89       | % | 264,426                                 | 995,818                        |
| June      | 1,403,452           | 1,441,411           | 2.70        | % | 37,959                                  | 1,045,563                      |
| July      | 1,509,536           | 1,564,696           | 3.65        | % | 55,160                                  | 1,218,593                      |
| August    | 1,418,633           | 1,479,367           | 4.28        | % | 60,733                                  | 1,306,292                      |
| September | 1,327,962           | 1,404,845           | 5.79        | % | 76,883                                  | 1,319,467                      |



|                                                                                                                                                                       |                                                                                                                                                                                                                                                                                                                                                                                        | Adopted                                                                                                                          | Pudgot                                                      | Amondod